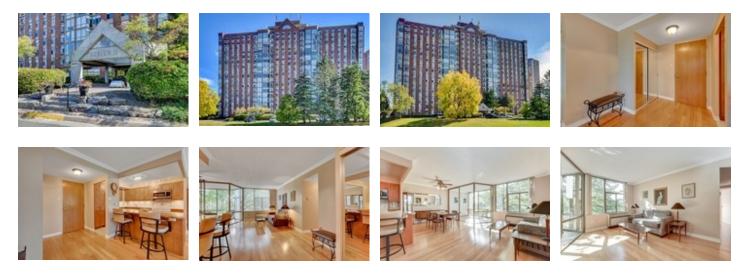

## Description

Alluring and appealing at the Atrium! Located in Atrium II, this 2 bed, 2 bath condo features hardwood flooring throughout, a beautifully renovated kitchen (2015), seamless open concept living filled with natural light and bonus den/solarium. Boasting over 1100 sq/ft, this unit has a stunning kitchen with gorgeous granite counters that is perfect for the home chef and those that love entertaining. Spacious Primary bedroom features large walkthrough double closets and 3 piece ensuite that is perfect for the downsizer. 2nd bedroom or perfect home office, large family bathroom, in unit laundry and tons of storage round out this move in ready unit. Very reasonable condo fees provide access to an impressive array of amenities, including exercise Centre, outdoor pool, squash courts, sauna and party room. Do not miss this opportunity! 24 hours irrevocable on all offers.