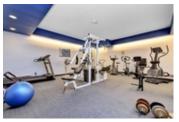

## Description

Alluring and appealing at the Atrium! Located in Atrium II, this 2 bed, 2 bath condo features hardwood flooring throughout, a beautifully renovated kitchen (2015), seamless open concept living filled with natural light and bonus den/solarium. Boasting over 1100 sq/ft, this unit has a stunning kitchen with gorgeous granite counters that is perfect for the home chef and those that love entertaining. Spacious Primary bedroom features large walkthrough double closets and 3 piece ensuite that is perfect for the downsizer. 2nd bedroom or perfect home office, large family bathroom, in unit laundry and tons of storage round out this move in ready unit. Very reasonable condo fees provide access to an impressive array of amenities, including exercise Centre, outdoor pool, squash courts, sauna and party room. Do not miss this opportunity! 24 hours irrevocable on all offers.