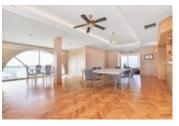

## Description

Alluring and appealing at the Atrium! Located in Atrium II, this 2 bed, 2 bath condo features hardwood flooring throughout, a beautifully renovated kitchen (2015), seamless open concept living filled with natural light and bonus den/solarium. Boasting over 1100 sq/ft, this unit has a stunning kitchen with gorgeous granite counters that is perfect for the home chef and those that love entertaining. Spacious Primary bedroom features large walkthrough double closets and 3 piece ensuite that is perfect for the downsizer. 2nd bedroom or perfect home office, large family bathroom, in unit laundry and tons of storage round out this move in ready unit. Very reasonable condo fees provide access to an impressive array of amenities, including exercise Centre, outdoor pool, squash courts, sauna and party room. Do not miss this opportunity! 24 hours irrevocable on all offers.