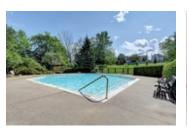

## Description

Alluring and appealing at the Atrium! Located in Atrium II, this 2 bed, 2 bath condo features hardwood flooring throughout, a beautifully renovated kitchen (2015), seamless open concept living filled with natural light and bonus den/solarium. Boasting over 1100 sq/ft, this unit has a stunning kitchen with gorgeous granite counters that is perfect for the home chef and those that love entertaining. Spacious Primary bedroom features large walkthrough double closets and 3 piece ensuite that is perfect for the downsizer. 2nd bedroom or perfect home office, large family bathroom, in unit laundry and tons of storage round out this move in ready unit. Very reasonable condo fees provide access to an impressive array of amenities, including exercise Centre, outdoor pool, squash courts, sauna and party room. Do not miss this opportunity! 24 hours irrevocable on all offers.