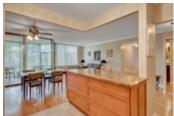

## Description

Alluring and appealing at the Atrium! Located in Atrium II, this 2 bed, 2 bath condo features hardwood flooring throughout, a beautifully renovated kitchen (2015), seamless open concept living filled with natural light and bonus den/solarium. Boasting over 1100 sq/ft, this unit has a stunning kitchen with gorgeous granite counters that is perfect for the home chef and those that love entertaining. Spacious Primary bedroom features large walkthrough double closets and 3 piece ensuite that is perfect for the downsizer. 2nd bedroom or perfect home office, large family bathroom, in unit laundry and tons of storage round out this move in ready unit. Very reasonable condo fees provide access to an impressive array of amenities, including exercise Centre, outdoor pool, squash courts, sauna and party room. Do not miss this opportunity! 24 hours irrevocable on all offers.