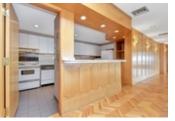

## Description

Alluring and appealing at the Atrium! Located in Atrium II, this 2 bed, 2 bath condo features hardwood flooring throughout, a beautifully renovated kitchen (2015), seamless open concept living filled with natural light and bonus den/solarium. Boasting over 1100 sq/ft, this unit has a stunning kitchen with gorgeous granite counters that is perfect for the home chef and those that love entertaining. Spacious Primary bedroom features large walkthrough double closets and 3 piece ensuite that is perfect for the downsizer. 2nd bedroom or perfect home office, large family bathroom, in unit laundry and tons of storage round out this move in ready unit. Very reasonable condo fees provide access to an impressive array of amenities, including exercise Centre, outdoor pool, squash courts, sauna and party room. Do not miss this opportunity! 24 hours irrevocable on all offers.