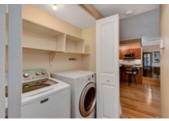

## Description

Alluring and appealing at the Atrium! Located in Atrium II, this 2 bed, 2 bath condo features hardwood flooring throughout, a beautifully renovated kitchen (2015), seamless open concept living filled with natural light and bonus den/solarium. Boasting over 1100 sq/ft, this unit has a stunning kitchen with gorgeous granite counters that is perfect for the home chef and those that love entertaining. Spacious Primary bedroom features large walkthrough double closets and 3 piece ensuite that is perfect for the downsizer. 2nd bedroom or perfect home office, large family bathroom, in unit laundry and tons of storage round out this move in ready unit. Very reasonable condo fees provide access to an impressive array of amenities, including exercise Centre, outdoor pool, squash courts, sauna and party room. Do not miss this opportunity! 24 hours irrevocable on all offers.