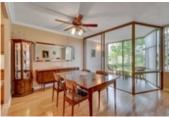

## Description

Alluring and appealing at the Atrium! Located in Atrium II, this 2 bed, 2 bath condo features hardwood flooring throughout, a beautifully renovated kitchen (2015), seamless open concept living filled with natural light and bonus den/solarium. Boasting over 1100 sq/ft, this unit has a stunning kitchen with gorgeous granite counters that is perfect for the home chef and those that love entertaining. Spacious Primary bedroom features large walkthrough double closets and 3 piece ensuite that is perfect for the downsizer. 2nd bedroom or perfect home office, large family bathroom, in unit laundry and tons of storage round out this move in ready unit. Very reasonable condo fees provide access to an impressive array of amenities, including exercise Centre, outdoor pool, squash courts, sauna and party room. Do not miss this opportunity! 24 hours irrevocable on all offers.