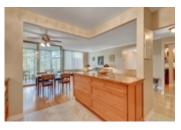

## Description

Alluring and appealing at the Atrium! Located in Atrium II, this 2 bed, 2 bath condo features hardwood flooring throughout, a beautifully renovated kitchen (2015), seamless open concept living filled with natural light and bonus den/solarium. Boasting over 1100 sq/ft, this unit has a stunning kitchen with gorgeous granite counters that is perfect for the home chef and those that love entertaining. Spacious Primary bedroom features large walkthrough double closets and 3 piece ensuite that is perfect for the downsizer. 2nd bedroom or perfect home office, large family bathroom, in unit laundry and tons of storage round out this move in ready unit. Very reasonable condo fees provide access to an impressive array of amenities, including exercise Centre, outdoor pool, squash courts, sauna and party room. Do not miss this opportunity! 24 hours irrevocable on all offers.