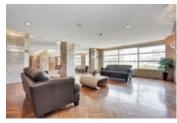

## Description

Alluring and appealing at the Atrium! Located in Atrium II, this 2 bed, 2 bath condo features hardwood flooring throughout, a beautifully renovated kitchen (2015), seamless open concept living filled with natural light and bonus den/solarium. Boasting over 1100 sq/ft, this unit has a stunning kitchen with gorgeous granite counters that is perfect for the home chef and those that love entertaining. Spacious Primary bedroom features large walkthrough double closets and 3 piece ensuite that is perfect for the downsizer. 2nd bedroom or perfect home office, large family bathroom, in unit laundry and tons of storage round out this move in ready unit. Very reasonable condo fees provide access to an impressive array of amenities, including exercise Centre, outdoor pool, squash courts, sauna and party room. Do not miss this opportunity! 24 hours irrevocable on all offers.