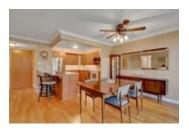

## Description

Alluring and appealing at the Atrium! Located in Atrium II, this 2 bed, 2 bath condo features hardwood flooring throughout, a beautifully renovated kitchen (2015), seamless open concept living filled with natural light and bonus den/solarium. Boasting over 1100 sq/ft, this unit has a stunning kitchen with gorgeous granite counters that is perfect for the home chef and those that love entertaining. Spacious Primary bedroom features large walkthrough double closets and 3 piece ensuite that is perfect for the downsizer. 2nd bedroom or perfect home office, large family bathroom, in unit laundry and tons of storage round out this move in ready unit. Very reasonable condo fees provide access to an impressive array of amenities, including exercise Centre, outdoor pool, squash courts, sauna and party room. Do not miss this opportunity! 24 hours irrevocable on all offers.