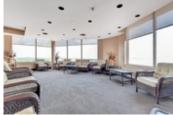

## Description

Alluring and appealing at the Atrium! Located in Atrium II, this 2 bed, 2 bath condo features hardwood flooring throughout, a beautifully renovated kitchen (2015), seamless open concept living filled with natural light and bonus den/solarium. Boasting over 1100 sq/ft, this unit has a stunning kitchen with gorgeous granite counters that is perfect for the home chef and those that love entertaining. Spacious Primary bedroom features large walkthrough double closets and 3 piece ensuite that is perfect for the downsizer. 2nd bedroom or perfect home office, large family bathroom, in unit laundry and tons of storage round out this move in ready unit. Very reasonable condo fees provide access to an impressive array of amenities, including exercise Centre, outdoor pool, squash courts, sauna and party room. Do not miss this opportunity! 24 hours irrevocable on all offers.