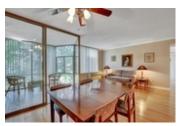

## Description

Alluring and appealing at the Atrium! Located in Atrium II, this 2 bed, 2 bath condo features hardwood flooring throughout, a beautifully renovated kitchen (2015), seamless open concept living filled with natural light and bonus den/solarium. Boasting over 1100 sq/ft, this unit has a stunning kitchen with gorgeous granite counters that is perfect for the home chef and those that love entertaining. Spacious Primary bedroom features large walkthrough double closets and 3 piece ensuite that is perfect for the downsizer. 2nd bedroom or perfect home office, large family bathroom, in unit laundry and tons of storage round out this move in ready unit. Very reasonable condo fees provide access to an impressive array of amenities, including exercise Centre, outdoor pool, squash courts, sauna and party room. Do not miss this opportunity! 24 hours irrevocable on all offers.