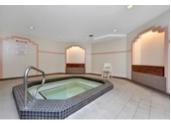

## Description

Alluring and appealing at the Atrium! Located in Atrium II, this 2 bed, 2 bath condo features hardwood flooring throughout, a beautifully renovated kitchen (2015), seamless open concept living filled with natural light and bonus den/solarium. Boasting over 1100 sq/ft, this unit has a stunning kitchen with gorgeous granite counters that is perfect for the home chef and those that love entertaining. Spacious Primary bedroom features large walkthrough double closets and 3 piece ensuite that is perfect for the downsizer. 2nd bedroom or perfect home office, large family bathroom, in unit laundry and tons of storage round out this move in ready unit. Very reasonable condo fees provide access to an impressive array of amenities, including exercise Centre, outdoor pool, squash courts, sauna and party room. Do not miss this opportunity! 24 hours irrevocable on all offers.