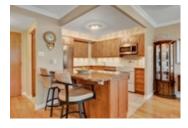

## Description

Alluring and appealing at the Atrium! Located in Atrium II, this 2 bed, 2 bath condo features hardwood flooring throughout, a beautifully renovated kitchen (2015), seamless open concept living filled with natural light and bonus den/solarium. Boasting over 1100 sq/ft, this unit has a stunning kitchen with gorgeous granite counters that is perfect for the home chef and those that love entertaining. Spacious Primary bedroom features large walkthrough double closets and 3 piece ensuite that is perfect for the downsizer. 2nd bedroom or perfect home office, large family bathroom, in unit laundry and tons of storage round out this move in ready unit. Very reasonable condo fees provide access to an impressive array of amenities, including exercise Centre, outdoor pool, squash courts, sauna and party room. Do not miss this opportunity! 24 hours irrevocable on all offers.