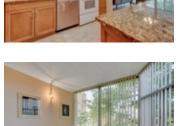

## Description

Alluring and appealing at the Atrium! Located in Atrium II, this 2 bed, 2 bath condo features hardwood flooring throughout, a beautifully renovated kitchen (2015), seamless open concept living filled with natural light and bonus den/solarium. Boasting over 1100 sq/ft, this unit has a stunning kitchen with gorgeous granite counters that is perfect for the home chef and those that love entertaining. Spacious Primary bedroom features large walkthrough double closets and 3 piece ensuite that is perfect for the downsizer. 2nd bedroom or perfect home office, large family bathroom, in unit laundry and tons of storage round out this move in ready unit. Very reasonable condo fees provide access to an impressive array of amenities, including exercise Centre, outdoor pool, squash courts, sauna and party room. Do not miss this opportunity! 24 hours irrevocable on all offers.