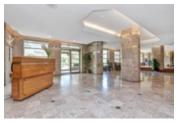

## Description

Alluring and appealing at the Atrium! Located in Atrium II, this 2 bed, 2 bath condo features hardwood flooring throughout, a beautifully renovated kitchen (2015), seamless open concept living filled with natural light and bonus den/solarium. Boasting over 1100 sq/ft, this unit has a stunning kitchen with gorgeous granite counters that is perfect for the home chef and those that love entertaining. Spacious Primary bedroom features large walkthrough double closets and 3 piece ensuite that is perfect for the downsizer. 2nd bedroom or perfect home office, large family bathroom, in unit laundry and tons of storage round out this move in ready unit. Very reasonable condo fees provide access to an impressive array of amenities, including exercise Centre, outdoor pool, squash courts, sauna and party room. Do not miss this opportunity! 24 hours irrevocable on all offers.