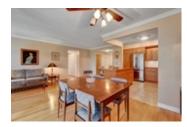

## Description

Alluring and appealing at the Atrium! Located in Atrium II, this 2 bed, 2 bath condo features hardwood flooring throughout, a beautifully renovated kitchen (2015), seamless open concept living filled with natural light and bonus den/solarium. Boasting over 1100 sq/ft, this unit has a stunning kitchen with gorgeous granite counters that is perfect for the home chef and those that love entertaining. Spacious Primary bedroom features large walkthrough double closets and 3 piece ensuite that is perfect for the downsizer. 2nd bedroom or perfect home office, large family bathroom, in unit laundry and tons of storage round out this move in ready unit. Very reasonable condo fees provide access to an impressive array of amenities, including exercise Centre, outdoor pool, squash courts, sauna and party room. Do not miss this opportunity! 24 hours irrevocable on all offers.