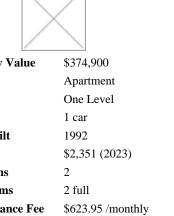

## 306 2759 Carousel Crescent, Ottawa, ON, K1T 2N5, Canada

Image not found or type unknown **Property Value** \$374,900 Туре Apartment Style One Level Parking 1 car Year Built 1992 Taxes \$2,351 (2023) Bedrooms 2 **Bathrooms** 2 full **Maintenance Fee** 

eet, 11th