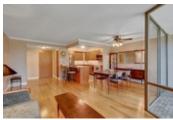

## Description

Alluring and appealing at the Atrium! Located in Atrium II, this 2 bed, 2 bath condo features hardwood flooring throughout, a beautifully renovated kitchen (2015), seamless open concept living filled with natural light and bonus den/solarium. Boasting over 1100 sq/ft, this unit has a stunning kitchen with gorgeous granite counters that is perfect for the home chef and those that love entertaining. Spacious Primary bedroom features large walkthrough double closets and 3 piece ensuite that is perfect for the downsizer. 2nd bedroom or perfect home office, large family bathroom, in unit laundry and tons of storage round out this move in ready unit. Very reasonable condo fees provide access to an impressive array of amenities, including exercise Centre, outdoor pool, squash courts, sauna and party room. Do not miss this opportunity! 24 hours irrevocable on all offers.