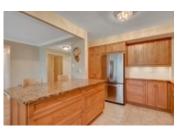

## Description

Alluring and appealing at the Atrium! Located in Atrium II, this 2 bed, 2 bath condo features hardwood flooring throughout, a beautifully renovated kitchen (2015), seamless open concept living filled with natural light and bonus den/solarium. Boasting over 1100 sq/ft, this unit has a stunning kitchen with gorgeous granite counters that is perfect for the home chef and those that love entertaining. Spacious Primary bedroom features large walkthrough double closets and 3 piece ensuite that is perfect for the downsizer. 2nd bedroom or perfect home office, large family bathroom, in unit laundry and tons of storage round out this move in ready unit. Very reasonable condo fees provide access to an impressive array of amenities, including exercise Centre, outdoor pool, squash courts, sauna and party room. Do not miss this opportunity! 24 hours irrevocable on all offers.