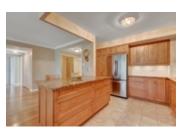

## Description

Alluring and appealing at the Atrium! Located in Atrium II, this 2 bed, 2 bath condo features hardwood flooring throughout, a beautifully renovated kitchen (2015), seamless open concept living filled with natural light and bonus den/solarium. Boasting over 1100 sq/ft, this unit has a stunning kitchen with gorgeous granite counters that is perfect for the home chef and those that love entertaining. Spacious Primary bedroom features large walkthrough double closets and 3 piece ensuite that is perfect for the downsizer. 2nd bedroom or perfect home office, large family bathroom, in unit laundry and tons of storage round out this move in ready unit. Very reasonable condo fees provide access to an impressive array of amenities, including exercise Centre, outdoor pool, squash courts, sauna and party room. Do not miss this opportunity! 24 hours irrevocable on all offers.